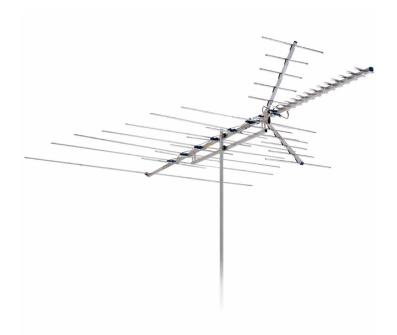

# The longest range reception

## for analog and digital TV

Receive signals from up to 140 miles away. Tune in channels 2 through 69, plus FM. Maximum range: VHF/140 miles, UHF/80 miles, FM/120 miles. Includes wall mount kit.

Enjoy more programming choices

• Highly directional design

Enjoy the best reception quality

• Digital TV ready

Includes all hardware

• Wall mount kit

TV antenna UHF/VHF/FM/HDTV Outdoor